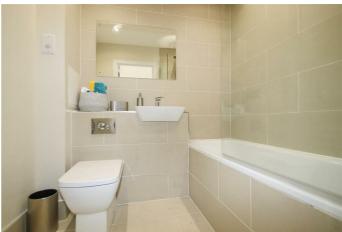

Bathroom - Modern luxury white suites, Chrome taps & mixers, Concealed cistern wall hung WCs Thermostatic showers with bath screen. Bath screen and shower enclosures.