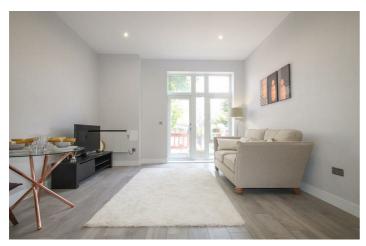

#### INTERIORS

Contemporary apartment entry doors White satinwood finish to Internal 'Ladder' doors & all woodwork. Smooth finish to all walls in neutral colour. Stylish laminate flooring Kronospan Vario Plus Rockford Oak to Hallway, Kitchen, Dining & Living areas