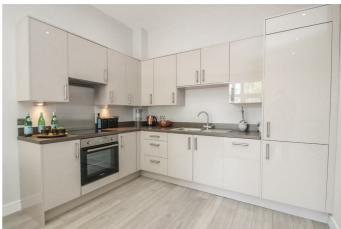

Kitchen - Fully fitted gloss finish kitchens with self-closing cabinets and draw units. Integrated Zanuzzi oven & hob. Integrated Zanuzzi dishwasher & fridge freezer. Washer/dryer Chrome mixer tap. Under cabinet lighting.